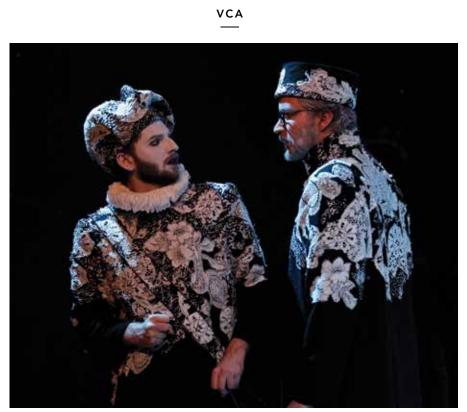

Share your Fringe experience: #mfringe

Rory Godbold and James Cook, The Tempest, 2013. Directed by Jenny Kemp. Photo by Jeff Busby.