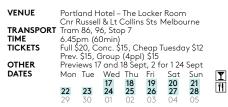

#### Old Melbourne Ghost Tour Journey Back to Old Melbourne

Journey back to old Melbourne, a time when the spices of China Town masked the smoke of the opium dens, poor houses supplied bodies in the name of advancing medical science and famous opera singer Federici gave his most dramatic performance, plummeting to death in front of his audience. Discover Melbourne's favourite haunts during the 1.5 hour walking tour. Actors Jeremy Kewley and Ross Daniels

| VENUE     |       |         | n Squai<br>rs & Sw |       | on Ste | Melh   | ourne   |    |
|-----------|-------|---------|--------------------|-------|--------|--------|---------|----|
| TRANSPORT |       |         |                    | 16, 6 | 4, 72, | Stop 1 | 13      |    |
| TIME      | 8.30p | om (9   | 0min)              |       |        |        |         |    |
| TICKETS   |       |         | onc. \$            |       |        | Tuesdo | ay \$16 |    |
|           | Prev. | \$16, ( | Group              | (4ppl | ) \$25 |        |         |    |
| DATES     | Mon   | Tue     | Wed                | Thu   | Fri    | Sat    | Sun     | E. |
|           |       | 16      | 17                 | 18    | 19     | 20     | 21      | 0- |
|           | 22    | 23      | 24                 | 25    | 26     | 27     | 28      |    |
|           | 29    | 30      | 01                 | 02    | 03     | 04     | 05      |    |