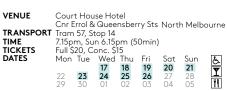

# SPECIAL **EVENTS**

1992-1-OH! Squeal like a dial-up modem!

Call your friends and stock up on glow sticks! We're gonna party like we've been infected with the Y2K bug! Talei Wolfgramm and her killer band smash all your favourite '90s hits, with amazing guests from the festival! Learn fully sick '90s dance moves with Anna Go-Go then dance with DJ Haggis until you flip your wig like Kimberley from Melrose Place. Hosted by Anna Go-Go

| VENUE             |               | Fringe Club – North Melbourne Town Hall<br>521 Queensberry St North Melbourne<br>Fram 57 Stop 12 |          |           |           |          |           |          |  |  |  |
|-------------------|---------------|--------------------------------------------------------------------------------------------------|----------|-----------|-----------|----------|-----------|----------|--|--|--|
| TRANSPORT<br>TIME | Tram<br>10.00 |                                                                                                  | op 12    |           |           |          |           |          |  |  |  |
| TICKETS<br>DATES  | Free<br>Mon   | Tue                                                                                              | Wed      | Thu<br>18 | Fri<br>19 | Sat      | Sun<br>21 | <u>₹</u> |  |  |  |
|                   | 22<br>29      | 23<br>30                                                                                         | 24<br>01 |           | 26<br>03  | 27<br>04 | 28<br>05  | <u> </u> |  |  |  |