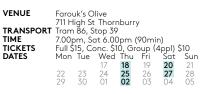

Margin Lands

Samba Cine Club invites you to embark on a trip through Brazil, Colombia and Peru and explore the sounds and images of the Amazon Rainforest - the border between these amazing lands. Featuring Trio Agogo performing live the Brazilian styles of Choro and Samba. Australian Premiere of documentaries: Marain (Brazil 2007, 54 min) and Lands (Brazil 2009, 75 min). Presented by Samba Cine Club Live Music Trio Agogo

| VENUE                        | Loop          |                |     |     |    |         |     |    |
|------------------------------|---------------|----------------|-----|-----|----|---------|-----|----|
| TRANSPORT<br>TIME<br>TICKETS | Tram<br>6.00p | 86, 9<br>5m (3 |     | p 9 |    | Sool) ( | 14  |    |
| DATES                        |               |                | Wed |     |    |         | Sun | Ŀ, |
|                              |               |                | 17  | 18  | 19 | 20      | 21  | T  |
|                              | 22            | 23             | 24  | 25  | 26 | 27      | 28  | L  |
|                              | 29            | 30             | 01  | 02  | 03 | 04      | 05  |    |