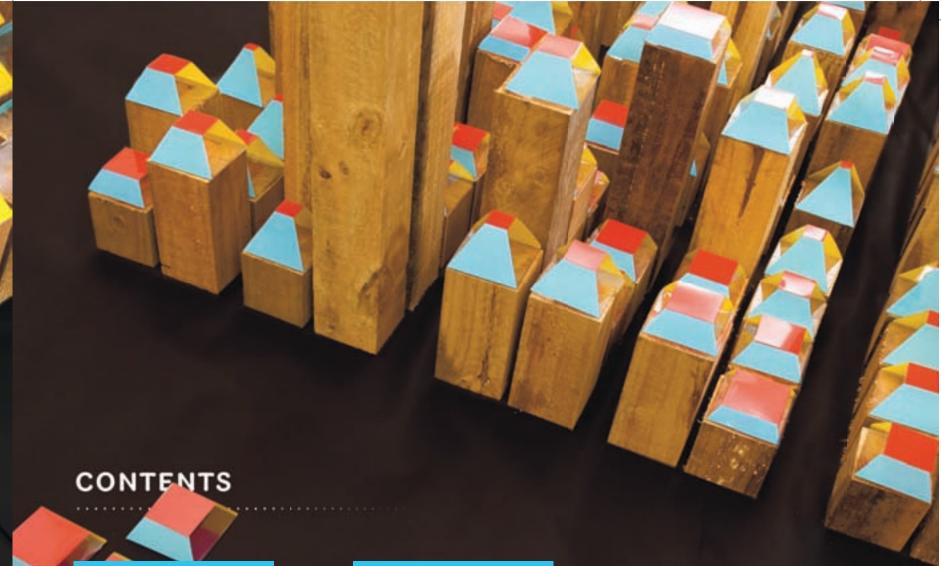

#### Visible City

Visible City is a large scale collaborative artwork and the keynote project of the 2010 Melbourne Fringe Festival. 12 artists from Australia and beyond will work in a single space to create, develop and show new artworks for the streets of Melbourne. Head down to The Commons to meet the artists and find out more.

#### Produced by Melbourne Fringe

The Commons Jane Bell Lane, QV Melbourne TRANSPORT Tram 1, 3, 5, 6, 8, 16, 72, Stop 8

TICKETS

WEBSITE melbournefringe.com.au/visiblecity DATES

| MON | TUE | WED | THU | FRI | SAT | SUN |
|-----|-----|-----|-----|-----|-----|-----|
| 20  | 21  | 22  | 23  | 24  | 25  | 26  |
| 27  | 28  | 29  | 30  | 01  | 02  | 03  |
| 04  | 05  | 06  | 07  | 80  | 09  | 10  |