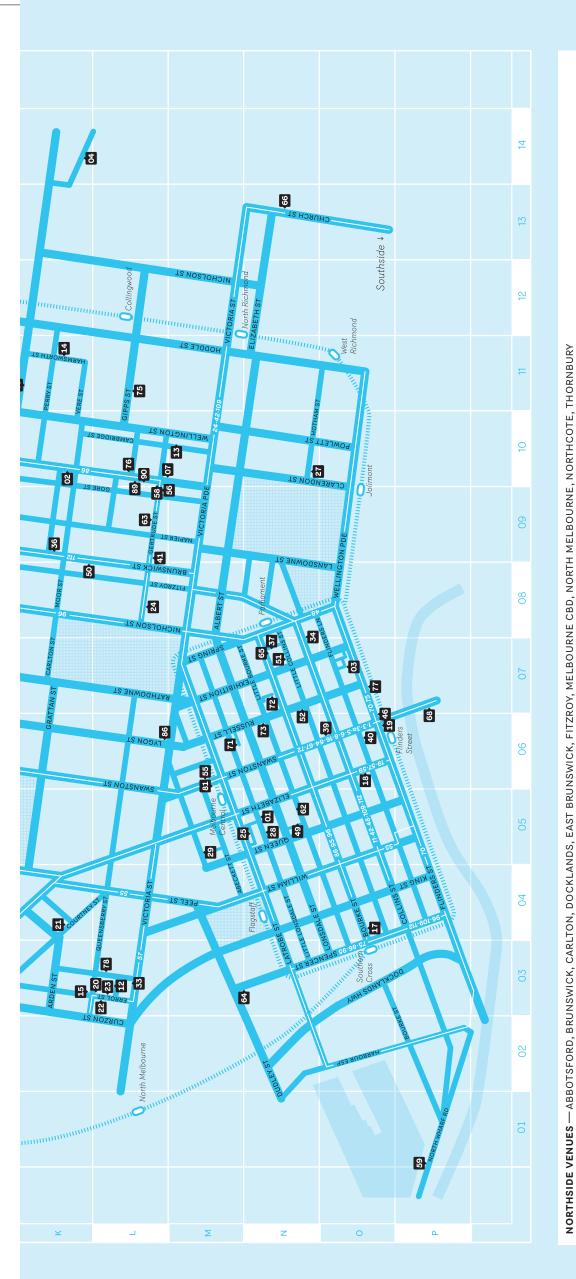

#### **MELBOURNE FRINGE**

- 41 Opening Day and Night
- 42 The Fringe Hub and Club
- 44 Visible City
- 46 Fringe Furniture
- 50 Closing Night and Awards
- 54 One Producer's Story
- 54 Jump

#### **INFORMATION**

- 09 Tickets
- 52 Fringe Dwellers
- 53 Guide to Melbourne
- 53 Dining Discounts
- 75 Maps
- 79 Event Index

#### **SHOW LISTINGS**

- 11 Special Events
- 15 Performance
- 27 Circus
- 30 Fringe Kids
- 31 Live Art
- 33 Visual Art
- 37 Cabaret
- 55 Talks
- 57 Dance 61 Music
- 66 Comedy

#### **PROGRAM PARTNERS**

- 49 Digital Fringe

- 49 Buzzcuts
- 49 **15/15** Film Festival