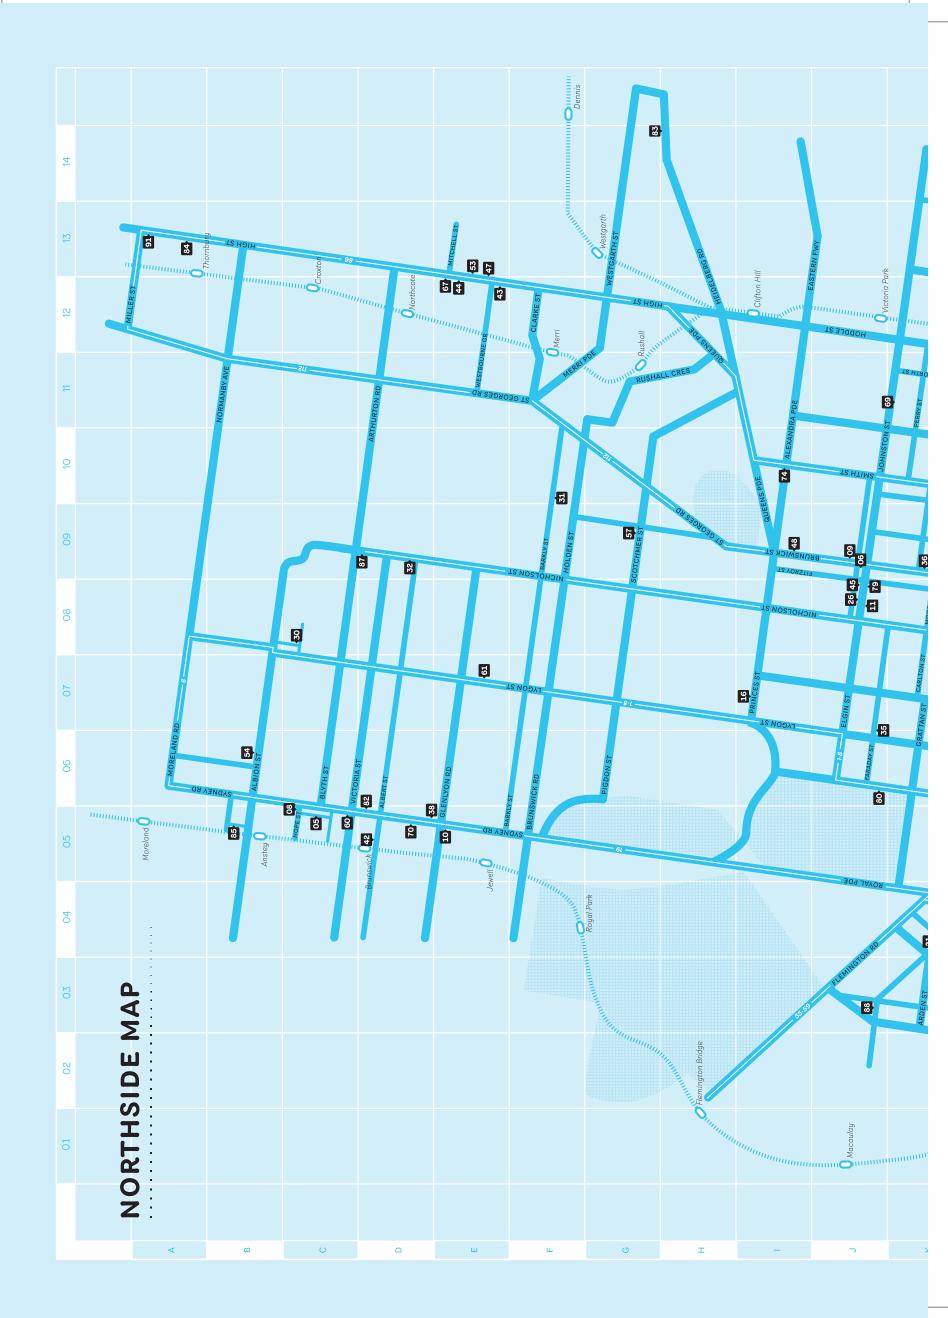

th Melbourne Town Hall and the Meat Market, as well as the Lithuanian Club and Errol's Cafe for 14 days and nights of Fringe quality.

# The Fringe Club

Smack bang in the centre of the Fringe Hub we present 14 nights of free, exceptional, outrageous and clever entertainment—with a handy bar full of delicious yet affordable beverages from Little Creatures Brewing and Innocent Bystander.

# It's all right here

Not sure what to see in this year's Melbourne Fringe Festival? Come to the Fringe Hub.

Want to rub shoulders with the artists, performers, makers, critics, staff and volunteers? Come to the Fringe Club.

That's right. It's all right here. So get amongst it and remember this special selection is available for a very select 14 days only.

Don't miss out.

22 SEPT-10 OCT 2010 MAPS 75





|  | 1 | é          |
|--|---|------------|
|  |   | 2          |
|  |   |            |
|  |   |            |
|  |   |            |
|  |   |            |
|  |   |            |
|  |   |            |
|  |   |            |
|  |   |            |
|  |   | 4          |
|  |   | 0          |
|  |   | Coon Still |
|  |   |            |
|  |   |            |
|  |   |            |
|  |   |            |
|  |   |            |
|  |   |            |
|  |   |            |
|  |   | _          |
|  |   | č          |
|  |   |            |
|  |   | Rrown      |
|  |   | trildoc    |
|  |   | 200        |
|  |   | ٥          |
|  |   |            |
|  |   |            |
|  |   |            |
|  |   |            |
|  |   |            |
|  |   |            |
|  |   |            |
|  |   |            |
|  |