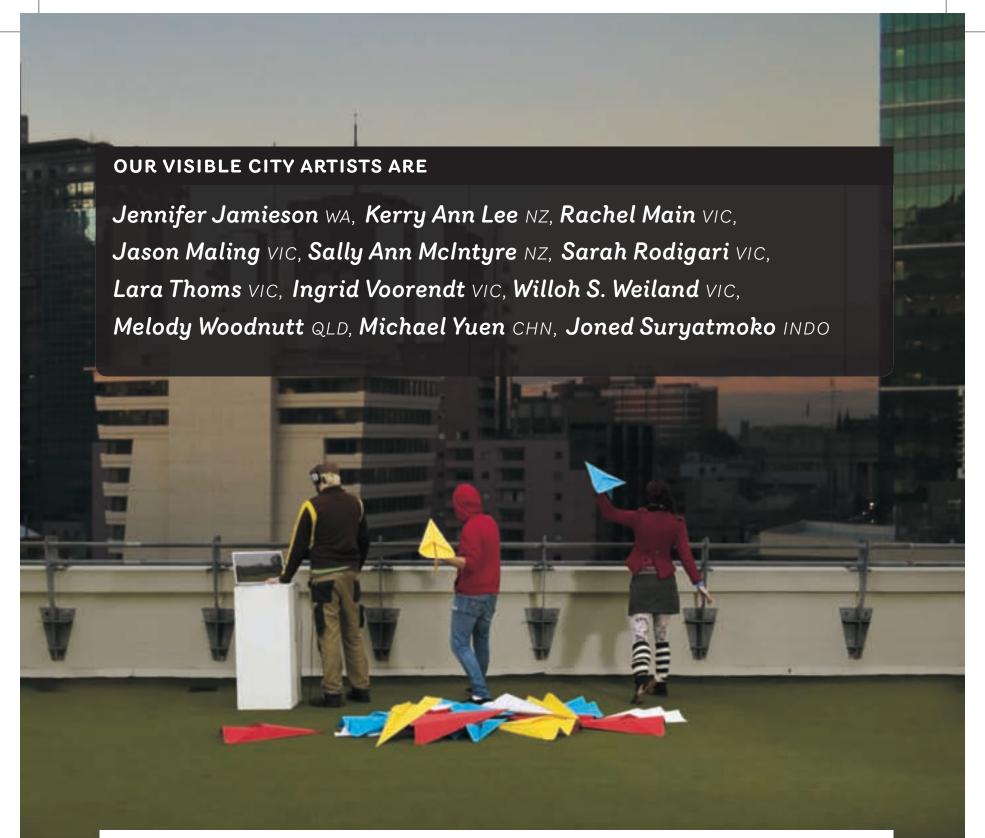

#### Visible City

Visible City is a large scale collaborative artwork and the keynote project of the 2010 Melbourne Fringe Festival. 12 artists from Australia and beyond will work in a single space to create, develop and show new artworks for the streets of Melbourne. Head down to The Commons to meet the artists and find out more.

#### Produced by Melbourne Fringe

The Commons Jane Bell Lane, QV Melbourne TRANSPORT Tram 1, 3, 5, 6, 8, 16, 72, Stop 8

TICKETS

WEBSITE melbournefringe.com.au/visiblecity DATES

| MON | TUE | WED | THU | FRI | SAT | SUN |
|-----|-----|-----|-----|-----|-----|-----|
| 20  | 21  | 22  | 23  | 24  | 25  | 26  |
| 27  | 28  | 29  | 30  | 01  | 02  | 03  |
| 04  | 05  | 06  | 07  | 80  | 09  | 10  |