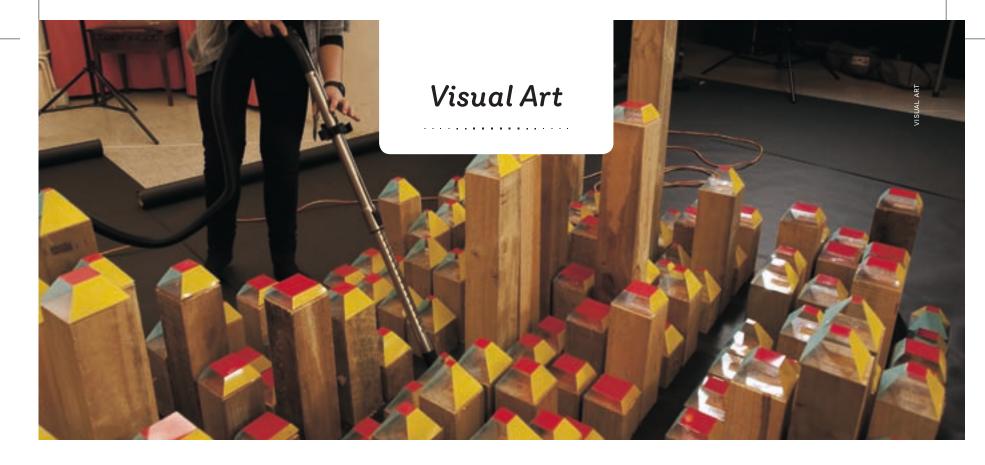

#### Fringe Furniture 2010

#### The City has a Face, The Country has a Soul

As the urban sprawl continues its outward creep, Fringe Furniture 2010 looks at the encounters between the city and its others. Designers were challenged to rediscover the spirit of a landscape fast disappearing, with this year's theme The City has a Face, The Country has a Soul. Perched on the city's periphery, The Substation in Newport is the perfect host for this stunning exhibition

#### **Produced by** Melbourne Fringe

The Substation 1 Market St Newport VENUE

Thur, Fri, Sun: 12.00рм-7.30рм Sat: 12.00рм-6:30рм

TICKETS Free

DATES

| MON | TUE | WED | THU | FRI | SAT | SUN | $\nabla$ |
|-----|-----|-----|-----|-----|-----|-----|----------|
| 20  | 21  | 22  | 23  | 24  | 25  | 26  | ÷        |
| 27  | 28  | 29  | 30  | 01  | 02  | 03  | O.       |
| 04  |     | 06  | 07  | 08  | 09  | 10  |          |