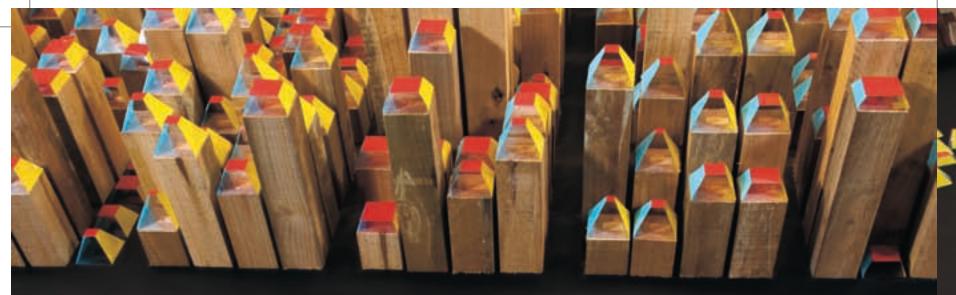

#### Visible City

Visible City is a large scale collaborative artwork and the keynote project of the 2010 Melbourne Fringe Festival. 12 artists from Australia and beyond will work in a single space to create, develop and show new artworks for the streets of Melbourne. Head down to The Commons to meet the artists and find out more.

#### Produced by Melbourne Fringe

The Commons Jane Bell Lane, QV Melbourne TRANSPORT Tram 1, 3, 5, 6, 8, 16, 72, Stop 8

TICKETS

WEBSITE melbournefringe.com.au/visiblecity DATES

| MON | TUE | WED | THU | FRI | SAT | SUN |
|-----|-----|-----|-----|-----|-----|-----|
| 20  | 21  | 22  | 23  | 24  | 25  | 26  |
| 27  | 28  | 29  | 30  | 01  | 02  | 03  |
| 04  | 05  | 06  | 07  | 80  | 09  | 10  |