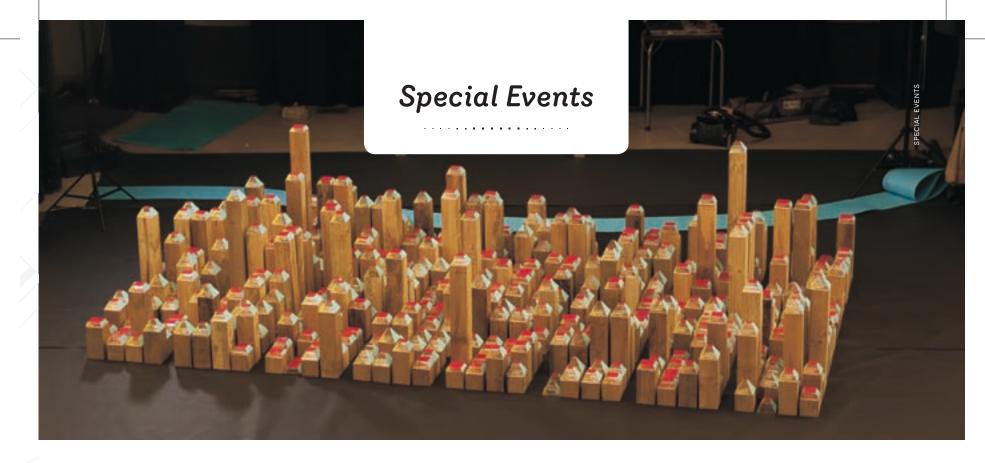

#### Visible City

Visible City is a large scale collaborative artwork and the keynote project of the 2010 Melbourne Fringe Festival. 12 artists from Australia and beyond will work in a single space to create, develop and show new artworks for the streets of Melbourne. Head down to The Commons to meet the artists and find out more.

#### Produced by Melbourne Fringe

The Commons Jane Bell Lane, QV Melbourne TRANSPORT Tram 1, 3, 5, 6, 8, 16, 72, Stop 8

TICKETS

WEBSITE melbournefringe.com.au/visiblecity DATES

| MON | TUE | WED | THU | FRI | SAT | SUN |
|-----|-----|-----|-----|-----|-----|-----|
| 20  | 21  | 22  | 23  | 24  | 25  | 26  |
| 27  | 28  | 29  | 30  | 01  | 02  | 03  |
| 04  | 05  | 06  | 07  | 80  | 09  | 10  |