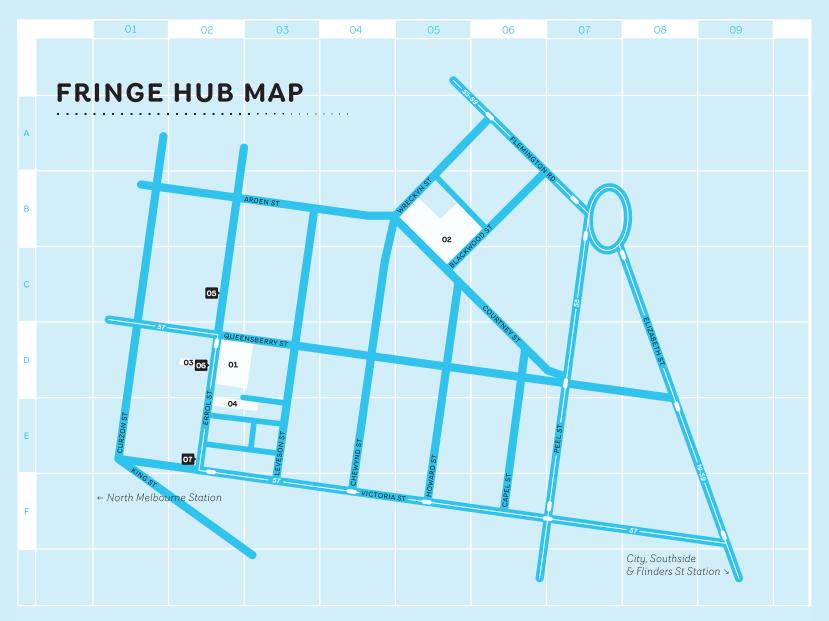

am 86, 96, Stop 7 TIME 8.00рм, Sun 7.00рм (60min)

TICKETS Full \$16, Conc. \$13, Preview \$13, Group (4) \$13 undistinguishedshow.blogspot.com WEBSITE

DATES

OTHER

### Previews 22, 23 Sept, 2 for 1 Opening Night 24 Sept, 28 Sept and 5 Oct

MON TUE WED THU FRI SAT SUN

20 21 22 23 24 25 26 28 29 30 01 02 03 05 06 07 08 09



22 SEPT-10 OCT 2010 COMEDY 73

# Choose your tramTRACKER®



6 ways to get real-time tram arrival information

- **1. by iPhone**Download from iPhone App Store.
- 2. desktop gadgets and widgets Visit yarratrams.com.au
- 3. by mobile Internet at tramtracker.com
- 4. online at yarratrams.com.au

OR

- **5. CALL 1300 MY TRAM (that's 1300 69 8726)** IVR call cost \$0.25/higher for STD/Mobiles.
- 6. SMS 199YARRA (that's 19992772)
  SMS cost \$0.55 inc. GST.

yarra trams



#### FRINGE HUB VENUES — NORTH MELBOURNE

**01** Fringe Club—Arts House, North Melbourne Town Hall - **D02** 

Fringe Hub—Arts House, Meat Market - 805

Fringe Hub—Errol's Cafe Upstairs - D02Fringe Hub—Lithuanian Club - E02

#### FRINGE DINING PARTNERS

05 Auction Rooms - CO2

06 Errol's Cafe - D02 07 Rrose Bar - E02

Make sure you pop into these fabulous places for a bite to eat. Show your Melbourne Fringe ticket or pass to get discounts and special offers. See Pg 53 for details.

# THE FRINGE HUB—NORTH MELBOURNE

## 54 vibrant shows in one place

We've selected some of the best and brightest of Melbourne's independent arts community to occupy Arts House at the North Melbourne Town Hall and the Meat Market, as well as the Lithuanian Club and Errol's Cafe for 14 days and nights of Fringe