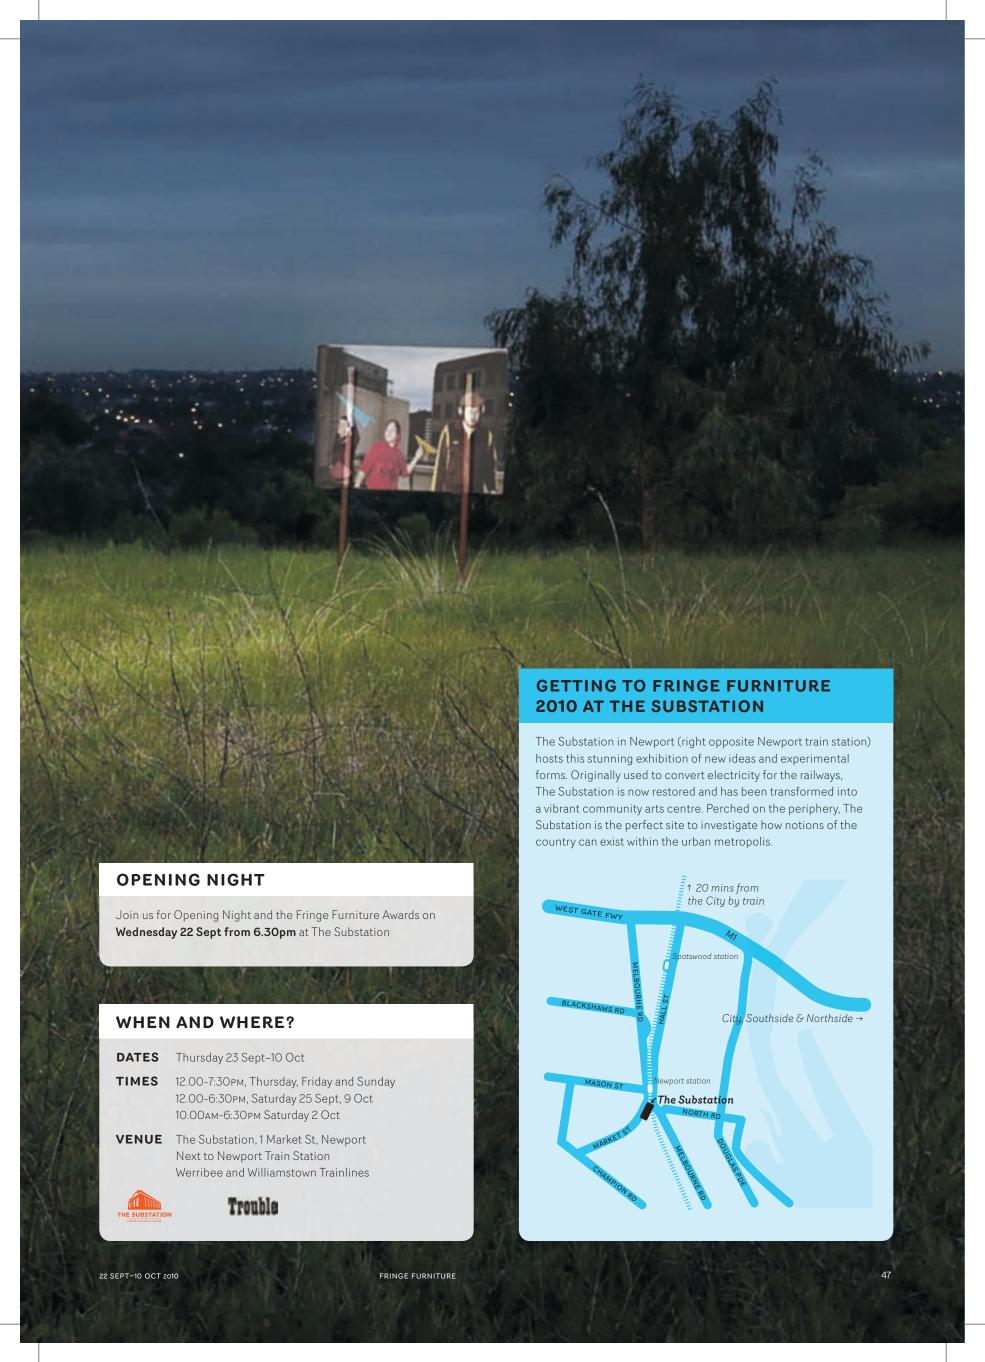

#### Fringe Furniture 2010

#### The City has a Face, The Country has a Soul

As the urban sprawl continues its outward creep, Fringe Furniture 2010 looks at the encounters between the city and its others. Designers were challenged to rediscover the spirit of a landscape fast disappearing, with this year's theme The City has a Face, The Country has a Soul. Perched on the city's periphery, The Substation in Newport is the perfect host for this stunning exhibition

#### **Produced by** Melbourne Fringe

The Substation 1 Market St Newport VENUE

Thur, Fri, Sun: 12.00рм-7.30рм Sat: 12.00рм-6:30рм

TICKETS Free

DATES

| MON | TUE | WED | THU | FRI | SAT | SUN | $\nabla$ |
|-----|-----|-----|-----|-----|-----|-----|----------|
| 20  | 21  | 22  | 23  | 24  | 25  | 26  | ÷        |
| 27  | 28  | 29  | 30  | 01  | 02  | 03  | O.       |
| 04  |     | 06  | 07  | 08  | 09  | 10  |          |