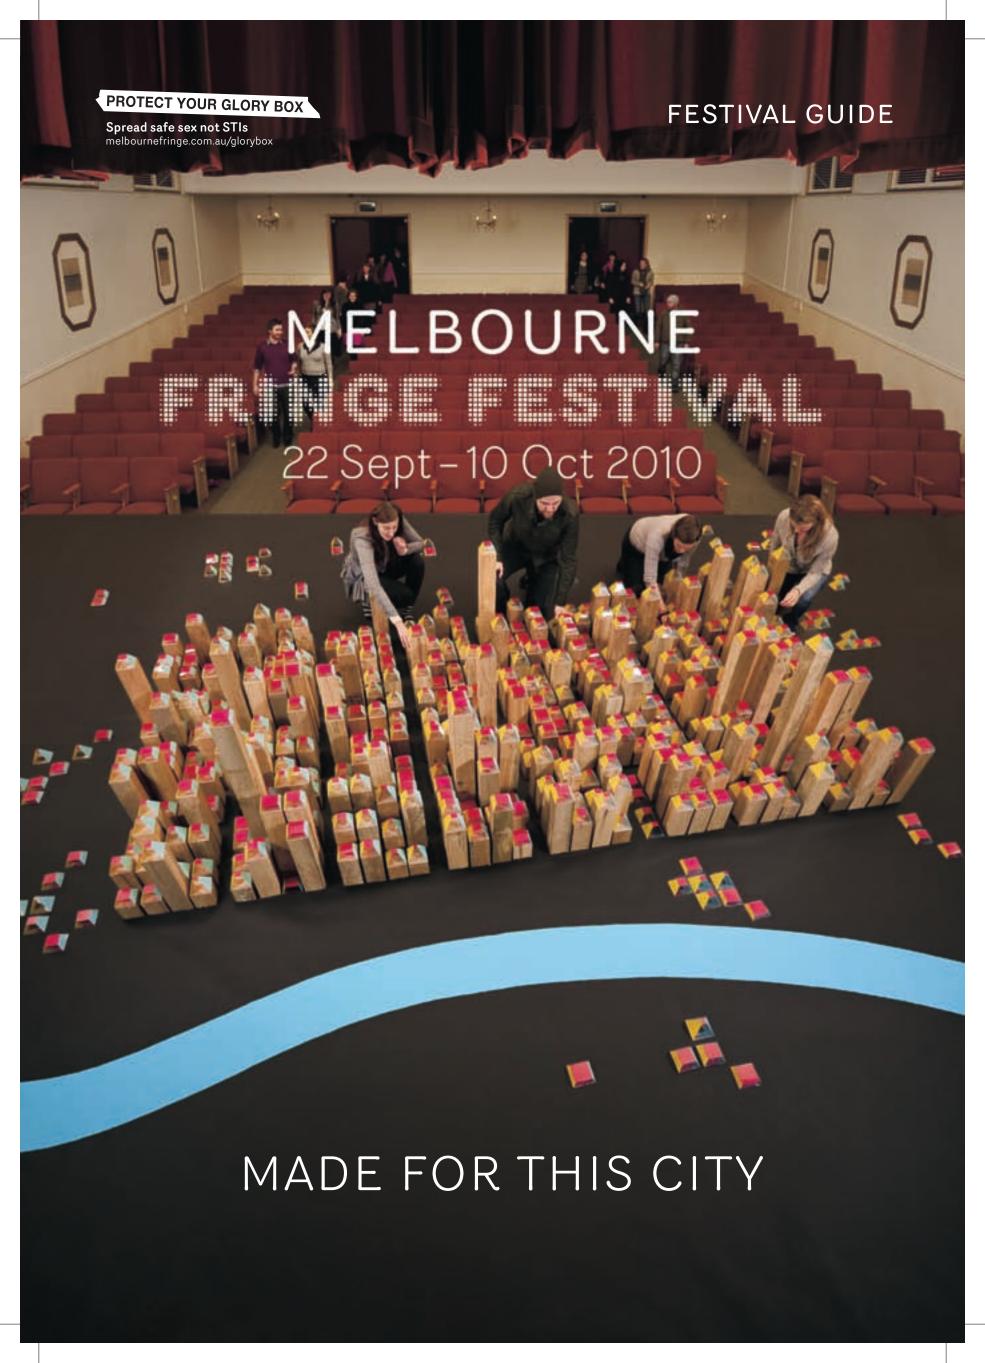

#### Visible City

Visible City is a large scale collaborative artwork and the keynote project of the 2010 Melbourne Fringe Festival. 12 artists from Australia and beyond will work in a single space to create, develop and show new artworks for the streets of Melbourne. Head down to The Commons to meet the artists and find out more.

#### Produced by Melbourne Fringe

The Commons Jane Bell Lane, QV Melbourne TRANSPORT Tram 1, 3, 5, 6, 8, 16, 72, Stop 8

TICKETS

WEBSITE melbournefringe.com.au/visiblecity DATES

| MON | TUE | WED | THU | FRI | SAT | SUN |
|-----|-----|-----|-----|-----|-----|-----|
| 20  | 21  | 22  | 23  | 24  | 25  | 26  |
| 27  | 28  | 29  | 30  | 01  | 02  | 03  |
| 04  | 05  | 06  | 07  | 80  | 09  | 10  |