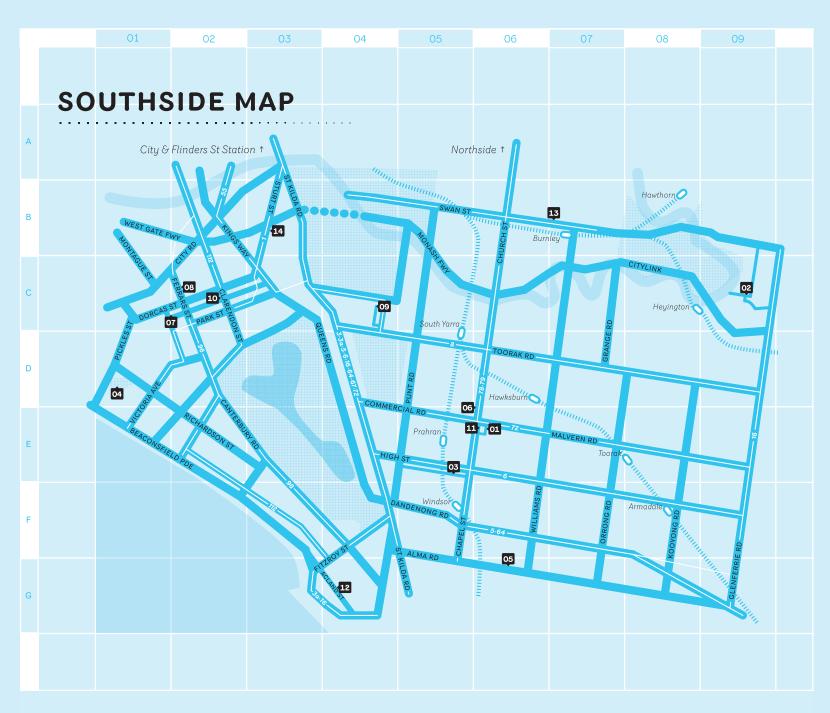

#### **MELBOURNE FRINGE**

- 41 Opening Day and Night
- 42 The Fringe Hub and Club
- 44 Visible City
- 46 Fringe Furniture
- 50 Closing Night and Awards
- 54 One Producer's Story
- 54 Jump

#### **INFORMATION**

- 09 Tickets
- 52 Fringe Dwellers
- 53 Guide to Melbourne
- 53 Dining Discounts
- 75 Maps
- 79 Event Index

#### **SHOW LISTINGS**

- 11 Special Events
- 15 Performance
- 27 Circus
- 30 Fringe Kids
- 31 Live Art
- 33 Visual Art
- 37 Cabaret
- 55 Talks
- 57 Dance 61 Music
- 66 Comedy

#### **PROGRAM PARTNERS**

- 49 Digital Fringe

- 49 Buzzcuts
- 49 **15/15** Film Festival